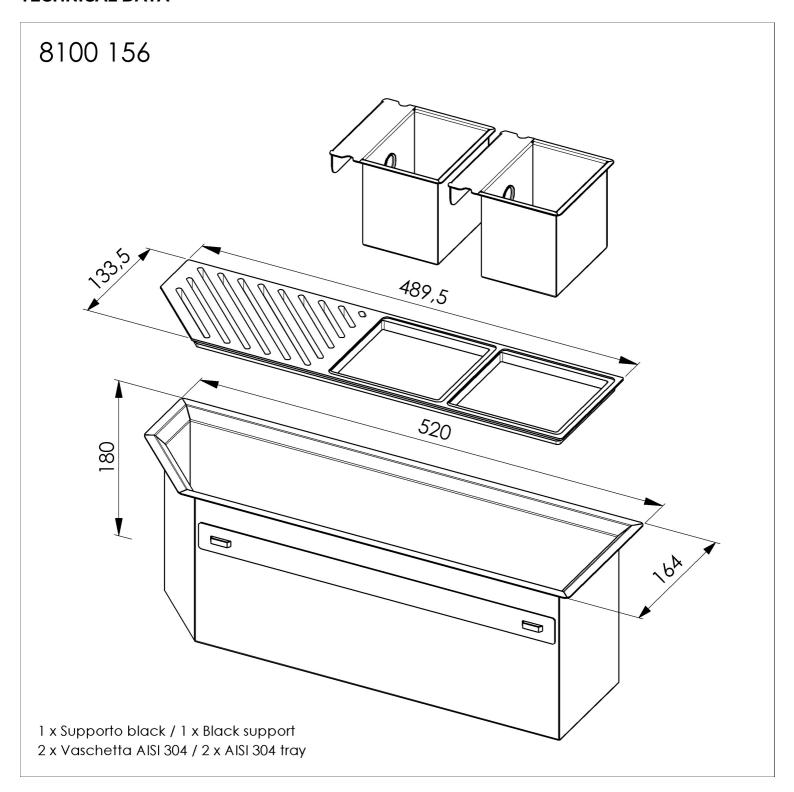

|
| GUN METAL FUMÈ    | The Gun Metal Fumè finish is obtained by treating steel with a physical process called PVD (Phisical Vacuum Deposition) which deposits particles of noble metals on the surface. The result is a unique and refined aesthetic effect, and an improvement of the mechanical properties of the steel which is more resistant to impact and scratches. |
| High thickness    | Imm thick steel. A significant thickness, which guarantees the maximum sturdiness and durability.                                                                                                                                                                                                                                                   |



### **TECHNICAL DATA**





## **GALLERY**









## **RECOMMENDED PAIRINGS**



Sink Diade Gun Metal Fumè 3028 816



Sink Diade Gun Metal Fumè 3028 016