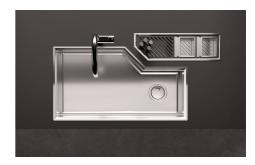

# Diade equipped troughs Gun Metal Fumè

Equipped troughs Code: 8100 156

#### **DETAILS**

| Flush-mount   Top-mount   Undermount |
|--------------------------------------|
| AISI 304 stainless steel             |
| Brushed in line                      |
| PVD                                  |
| Gun Metal Fumè                       |
| 120 cm                               |
| 520 x 164 mm                         |
| 480 x 124 mm                         |
| 52 cm                                |
|                                      |