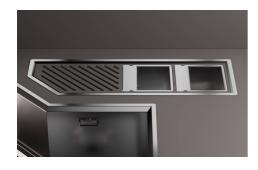

|
| GUN METAL FUMÈ    | The Gun Metal Fumè finish is obtained by treating steel with a physical process called PVD (Phisical Vacuum Deposition) which deposits particles of noble metals on the surface. The result is a unique and refined aesthetic effect, and an improvement of the mechanical properties of the steel which is more resistant to impact and scratches. |
| High thickness    | Imm thick steel. A significant thickness, which guarantees the maximum sturdiness and durability.                                                                                                                                                                                                                                                   |



### **TECHNICAL DATA**





## **GALLERY**









## **RECOMMENDED PAIRINGS**



Sink Diade Gun Metal Fumè 3028 816



Sink Diade Gun Metal Fumè 3028 016