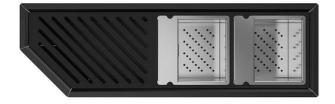

# Diade equipped troughs Gun Metal Fumè

Equipped troughs Code: 8100 156

#### **DETAILS**

| Flush-mount   Top-mount   Undermount |
|--------------------------------------|
| AISI 304 stainless steel             |
| Brushed in line                      |
| PVD                                  |
| Gun Metal Fumè                       |
| 120 cm                               |
| 520 x 164 mm                         |
| 480 x 124 mm                         |
| 52 cm                                |
|                                      |