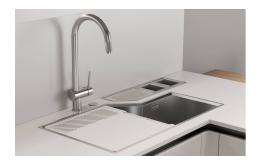

|
| GUN METAL FUMÈ    | The Gun Metal Fumè finish is obtained by treating steel with a physical process called PVD (Phisical Vacuum Deposition) which deposits particles of noble metals on the surface. The result is a unique and refined aesthetic effect, and an improvement of the mechanical properties of the steel which is more resistant to impact and scratches. |
| High thickness    | Imm thick steel. A significant thickness, which guarantees the maximum sturdiness and durability.                                                                                                                                                                                                                                                   |



### **TECHNICAL DATA**





## **GALLERY**









## **RECOMMENDED PAIRINGS**



Sink Diade Gun Metal Fumè 3028 816



Sink Diade Gun Metal Fumè 3028 016