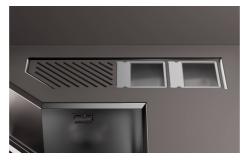

|
| GUN METAL FUMÈ    | The Gun Metal Fumè finish is obtained by treating steel with a physical process called PVD (Phisical Vacuum Deposition) which deposits particles of noble metals on the surface. The result is a unique and refined aesthetic effect, and an improvement of the mechanical properties of the steel which is more resistant to impact and scratches. |
| High thickness    | Imm thick steel. A significant thickness, which guarantees the maximum sturdiness and durability.                                                                                                                                                                                                                                                   |



### **TECHNICAL DATA**





## **GALLERY**









## **RECOMMENDED PAIRINGS**



Sink Diade Gun Metal Fumè 3028 816



Sink Diade Gun Metal Fumè 3028 016